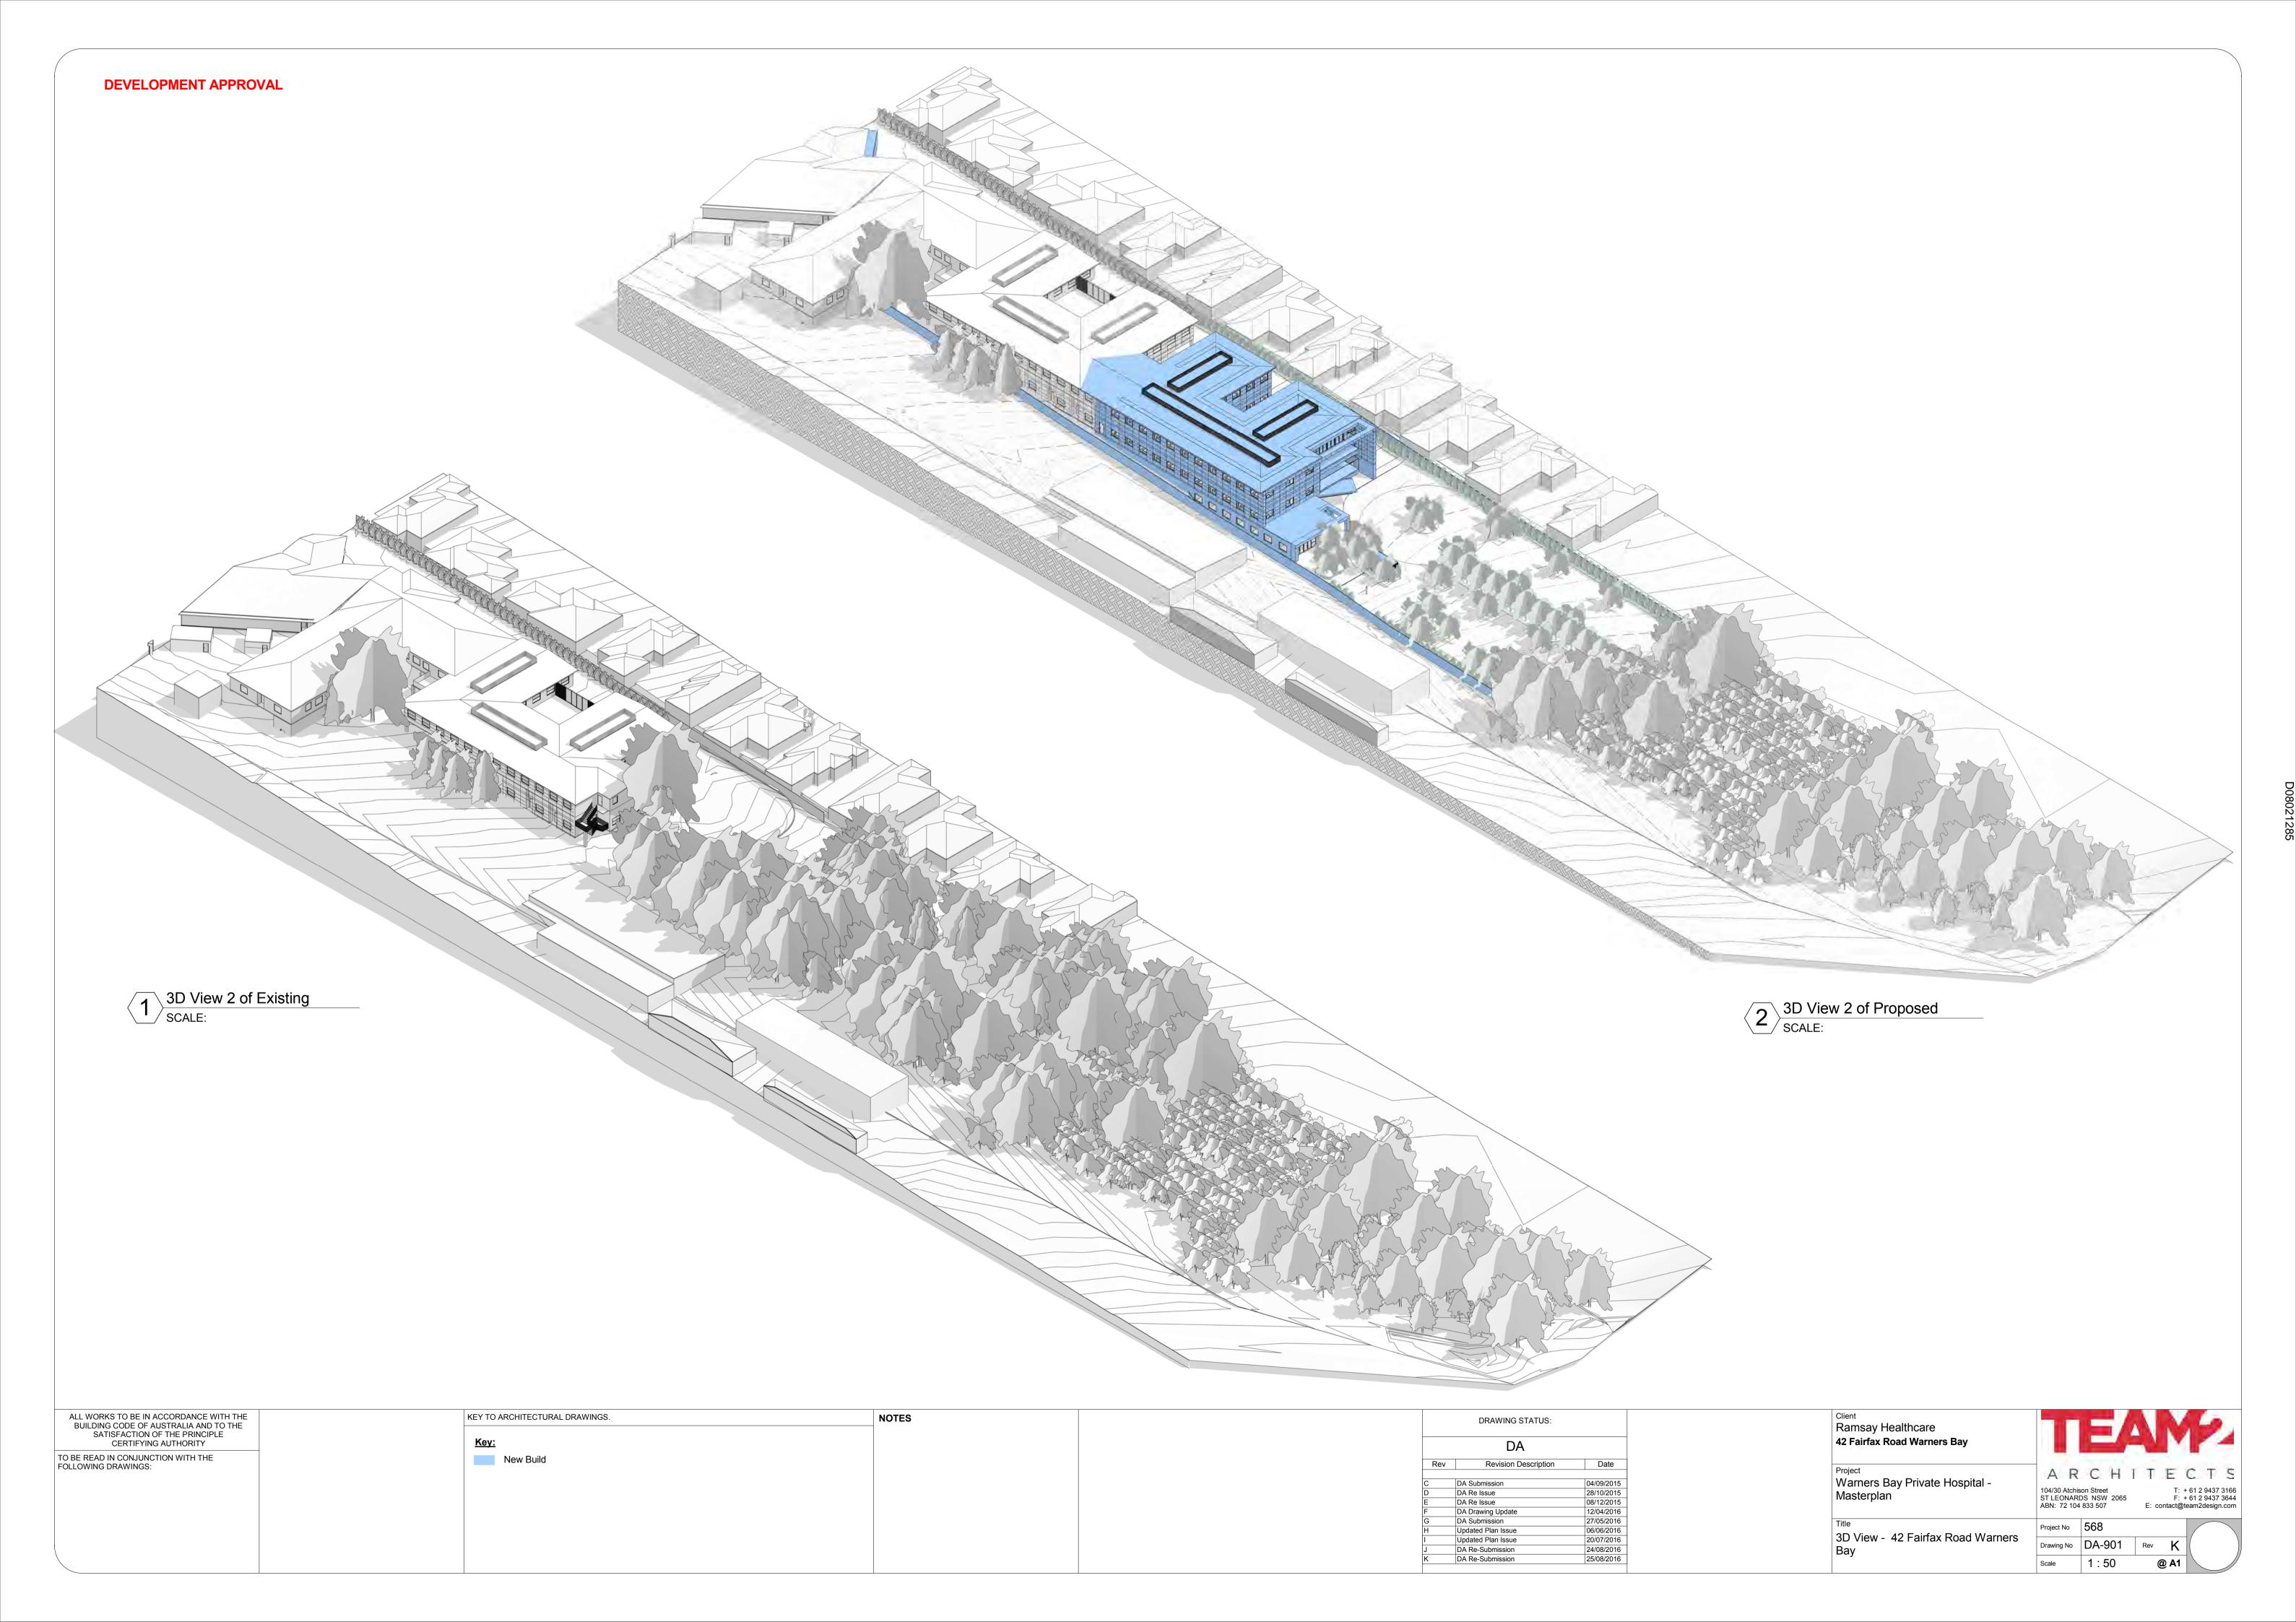

|



Scale As indicated @ A1